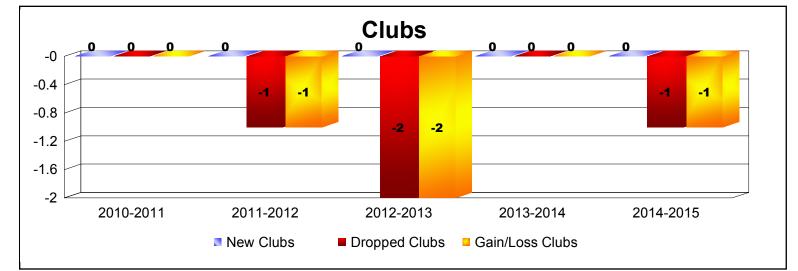

## **Disbanded Districts**

| Year      | New<br>Clubs | Dropped<br>Clubs | Gain/<br>Loss<br>Clubs | New<br>Members | Charter<br>Members | Reinstate<br>Members | Transfer<br>Members | Total<br>Member<br>Added | Total<br>Members<br>Dropped | Gain/<br>Loss<br>Members |
|-----------|--------------|------------------|------------------------|----------------|--------------------|----------------------|---------------------|--------------------------|-----------------------------|--------------------------|
| 2010-2011 | 0            | 0                | 0                      | 1              | 0                  | 0                    | 0                   | 1                        | -11                         | -10                      |
| 2011-2012 | 0            | -1               | -1                     | 0              | 0                  | 0                    | 0                   | 0                        | -17                         | -17                      |
| 2012-2013 | 0            | -2               | -2                     | 0              | 0                  | 0                    | 0                   | 0                        | -18                         | -18                      |
| 2013-2014 | 0            | 0                | 0                      | 0              | 0                  | 0                    | 0                   | 0                        | 0                           | 0                        |
| 2014-2015 | 0            | -1               | -1                     | 0              | 0                  | 0                    | 0                   | 0                        | -15                         | -15                      |
| Average   | 0            | -1               | -1                     | 0              | 0                  | 0                    | 0                   | 0                        | -12                         | -12                      |