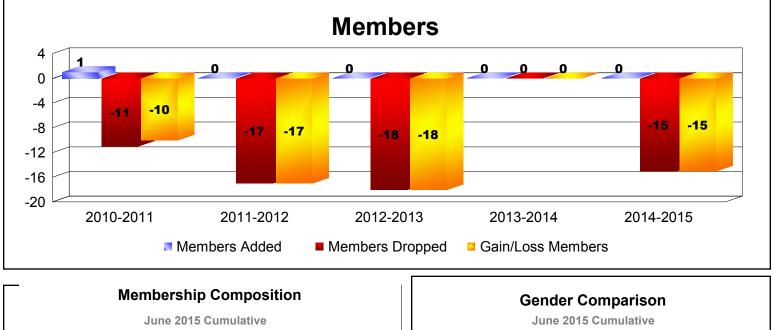

## **Disbanded Districts**

| Year      | New<br>Clubs | Dropped<br>Clubs | Gain/<br>Loss<br>Clubs | New<br>Members | Charter<br>Members | Reinstate<br>Members | Transfer<br>Members | Total<br>Member<br>Added | Total<br>Members<br>Dropped | Gain/<br>Loss<br>Members |
|-----------|--------------|------------------|------------------------|----------------|--------------------|----------------------|---------------------|--------------------------|-----------------------------|--------------------------|
| 2010-2011 | 0            | 0                | 0                      | 1              | 0                  | 0                    | 0                   | 1                        | -11                         | -10                      |
| 2011-2012 | 0            | -1               | -1                     | 0              | 0                  | 0                    | 0                   | 0                        | -17                         | -17                      |
| 2012-2013 | 0            | -2               | -2                     | 0              | 0                  | 0                    | 0                   | 0                        | -18                         | -18                      |
| 2013-2014 | 0            | 0                | 0                      | 0              | 0                  | 0                    | 0                   | 0                        | 0                           | 0                        |
| 2014-2015 | 0            | -1               | -1                     | 0              | 0                  | 0                    | 0                   | 0                        | -15                         | -15                      |
| Average   | 0            | -1               | -1                     | 0              | 0                  | 0                    | 0                   | 0                        | -12                         | -12                      |